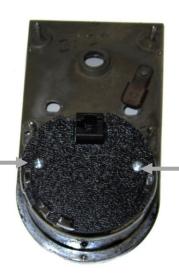

- 3. Thread the two (2) provided lock washers and screws into the locations shown, clamping the system together.
- Connect the CAT5 cable to the clock. Route this cable back to the control box and reinstall the bezel in to the dash and refer to the main Installation Manual to complete the VHX clock setup.