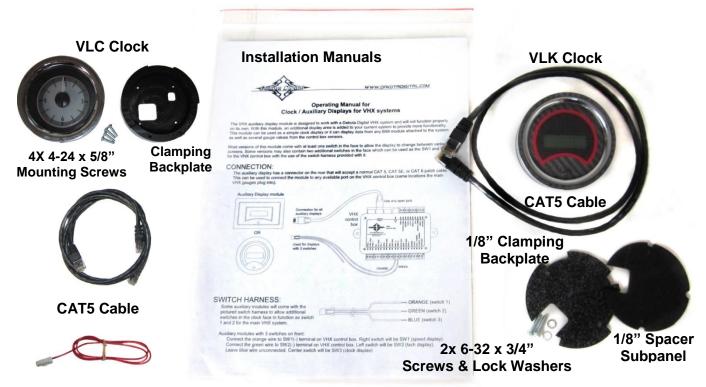

## VLC/VLK-58C-VET

Dakota Digital VHX Clock Installation For '58-'62 Chevy Corvette

Your new VLC/VLK-58C-VET kit includes:

**VLC Power Harness** 