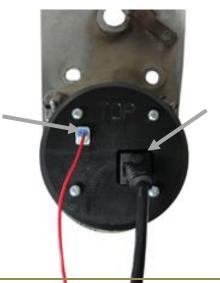

3. Connect the CAT5 cable and the 12V harness to the clock Reinstall the bezel in to the dash and refer to the main Installation Manual to complete the clock setup.

▲ WARNING: This product can expose you to chemicals including lead, which is known to the State of California to cause cancer and birth defects or other reproductive harm. For more information go to <a href="https://www.P65Warnings.ca.gov">www.P65Warnings.ca.gov</a>