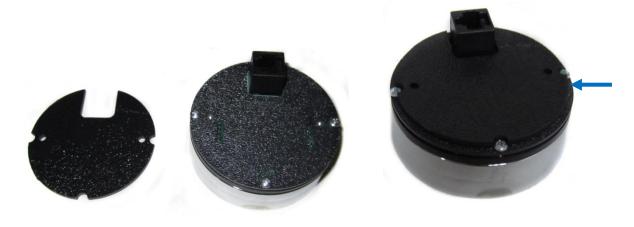

## **VLK Installation**

1. Remove the clock bezel from the car. Set the 1/8" Spacer Subpanel on the back of the clock, and slide the assembly into the front of the bezel.

2. Looking at the backside, align the 1/8" Clamping Back plate ensuring the connector is at the top. Check that the textured side is facing out.

- 3. Thread the two (2) provided lock washers and screws into the locations shown, clamping the system together.
- Connect the CAT5 cable to the clock. Route this cable back to the control box and reinstall the bezel in to the dash and refer to the main Installation Manual to complete the VHX clock setup.