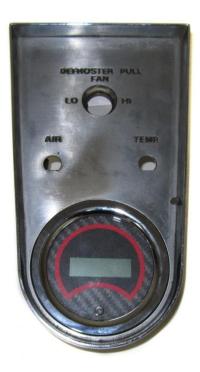

## **VLK Installation**

1. Remove the clock bezel from the car. Set the 1/8" Spacer Subpanel on the back of the clock, and slide the assembly into the front of the bezel.

2. Looking at the backside, align the 1/8" Clamping Back plate ensuring the connector is at the top. Check that the textured side is facing out.