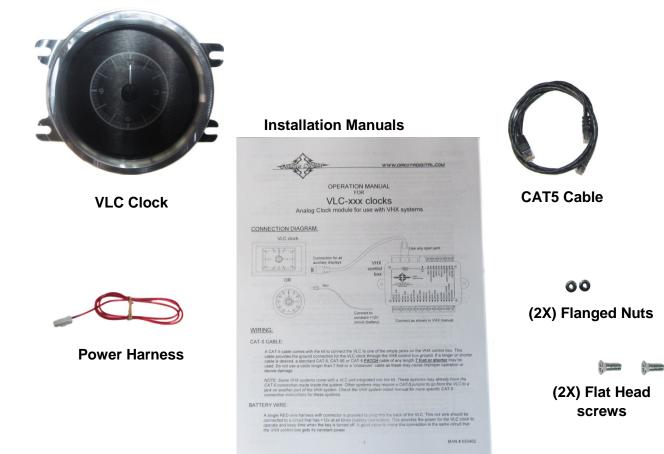

VLC-41C Dakota Digital VHX Clock Installation For 1941-'48 Chevrolet Car

Your new VLC-41C kit includes: