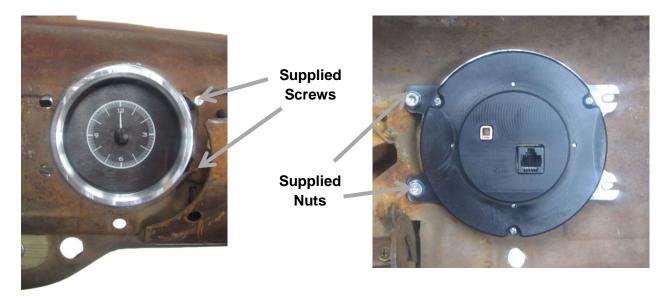

## Installation

1. Disconnect and remove the original clock. Retain the nuts that mount the left side of the gauge for re-assembly.

Manual # 650520

2. With the original clock removed, carefully maneuver the VLC clock in place while lining up the mounting locations and secure the gauge with the supplied screws and nuts as well as the retained nuts from disassembly.