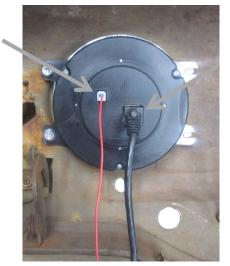

 Connect the CAT5 cable and the power harness to the clock. Route the other ends to the VHX control box. Refer to enclosed clock operating manual for these connections and setup.

4510 W. 61<sup>st</sup> St. N., Sioux Falls SD 57107 Phone: (605) 332-6513 Fax: (605) 339-4106 www.dakotadigital.com dakotasupport@dakotadigital.com