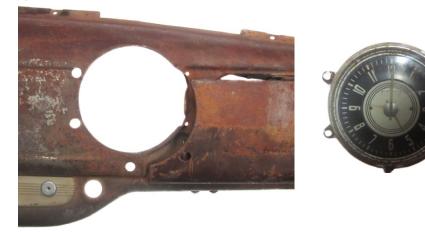

## Installation

1. Disconnect and remove the original clock. Retain the nuts that mount the left side of the gauge for re-assembly.

Manual # 650520

2. With the original clock removed, carefully maneuver the VLC clock in place while lining up the mounting locations and secure the gauge with the supplied screws and nuts as well as the retained nuts from disassembly.