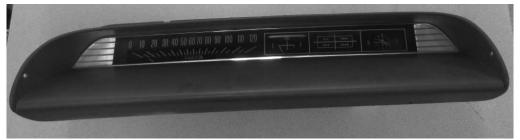

## VFD3-63C-IMP Installation Guide

Fits 1963-1964 Chevy Impala \*Note: same instructions for versions w/ or w/out clock

Start by removing the cluster from the vehicle.

Remove the factory gauge housing from the original bezel. Also, remove the screw clips from the bezel to allow installation of the new hardware.