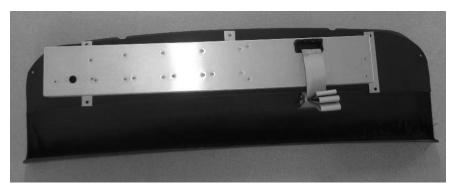

Below are the pieces you will use to install the Dakota Digital gauge package. The system is mounted in an aluminum can that has mounting tabs in proper locations that will allow you to bolt the system and lens to the original bezel with the supplied #10-32 mounting hardware.

MAN#650306

- Remove the protective tape from the lens
- Place the lens, engraved side down, on the bezel
- Place the system can over the lens aligning mounting holes in the can with the holes in lens and bezel.

Place screws through the can into the lens and through the bezel. Then start a lock washer and nut on the bottom.

Start all seven of the screws before tightening anything up; this will align all of the components.

There are seven holes total, two at either end only attach the lens to the bezel.

Once all hardware is started, tighten it up to complete the installation of the system.

Reinstall the cluster in the dash routing the ribbon cable from the displays to the control box. Make sure the ribbon cable isn't pinched or crimped by other dash components once the cluster is fully installed.