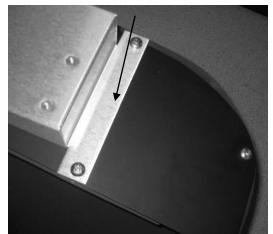

MAN#650306

- Remove the protective tape from the lens
- Place the lens, engraved side down, on the bezel
- Place the system can over the lens aligning mounting holes in the can with the holes in lens and bezel.

Place screws through the can into the lens and through the bezel. Then start a lock washer and nut on the bottom.

Start all seven of the screws before tightening anything up; this will align all of the components.

There are seven holes total, two at either end only attach the lens to the bezel.

Once all hardware is started, tighten it up to complete the installation of the system.

Reinstall the cluster in the dash routing the ribbon cable from the displays to the control box. Make sure the ribbon cable isn't pinched or crimped by other dash components once the cluster is fully installed.