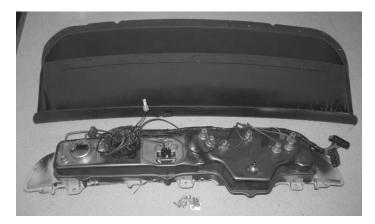

## VFD3-63C-IMP Installation Guide

Fits 1963-1964 Chevy Impala \*Note: same instructions for versions w/ or w/out clock

Start by removing the cluster from the vehicle.

Remove the factory gauge housing from the original bezel. Also, remove the screw clips from the bezel to allow installation of the new hardware.