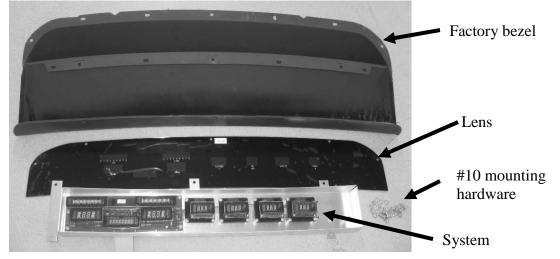

Below are the pieces you will use to install the Dakota Digital gauge package. The system is mounted in an aluminum can that has mounting tabs in proper locations that will allow you to bolt the system and lens to the original bezel with the supplied #10-32 mounting hardware.

MAN#650306

- Remove the protective tape from the lens
- Place the lens, engraved side down, on the bezel
- Place the system can over the lens aligning mounting holes in the can with the holes in lens and bezel.

Place screws through the can into the lens and through the bezel. Then start a lock washer and nut on the bottom.

Start all seven of the screws before tightening anything up; this will align all of the components.

There are seven holes total, two at either end only attach the lens to the bezel.

Once all hardware is started, tighten it up to complete the installation of the system.

Reinstall the cluster in the dash routing the ribbon cable from the displays to the control box. Make sure the ribbon cable isn't pinched or crimped by other dash components once the cluster is fully installed.