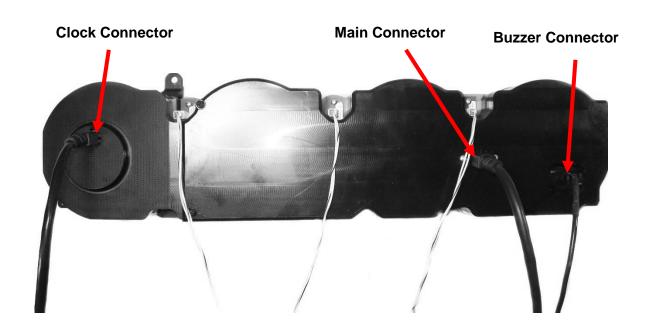

WHITE\GREEN wire to INDICATOR CIRCUIT WHITE\BLACK wire to CHASSIS GROUND

3B. Attach the provided main harness, clock harness, and buzzer (optional for audio feedback) to the back of the RTX system and carefully route the open ends to the control box mounting location.