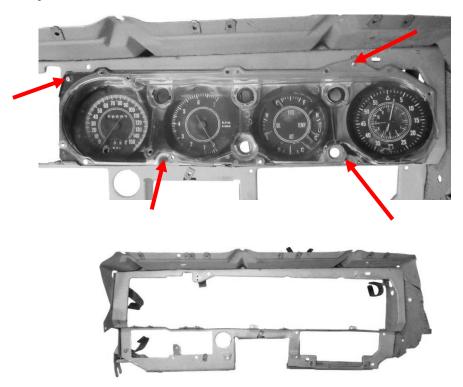

## Installation

1. Remove the stock plastic bezel from the dash. Retain all factory hardware for reassembly.

2. Remove the stock gauge cluster by removing the four (4) screws and retain the hardware for reassembly.

4. Mount the RTX system to the dash by reusing the four (4) screws that held the factory cluster.

5. Re-install the gauge bezel to the dash using the factory hardware and refer to the main manual for wiring instructions to complete the RTX installation.