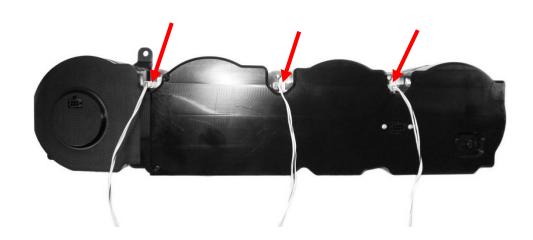

4. Mount the RTX system to the dash by reusing the four (4) screws that held the factory cluster.

5. Re-install the gauge bezel to the dash using the factory hardware and refer to the main manual for wiring instructions to complete the RTX installation.