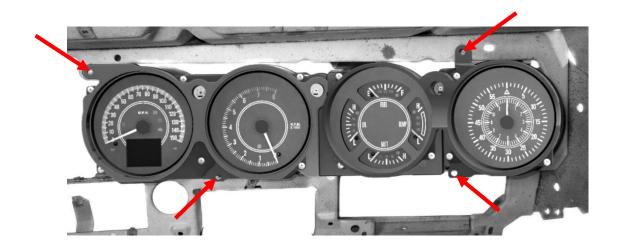

## Installation

1. Remove the stock plastic bezel from the dash. Retain all factory hardware for reassembly.

2. Remove the stock gauge cluster by removing the four (4) screws and retain the hardware for reassembly.