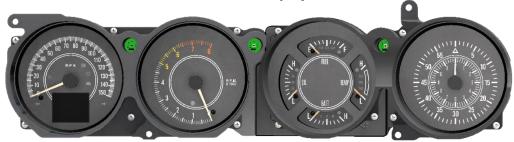

## RTX-70D-CLG

Dakota Digital RTX Instrument Installation For 1970-74 Dodge Challenger, Plymouth 'Cuda with Rallye dash

Your new RTX-70D-CLG kit includes: