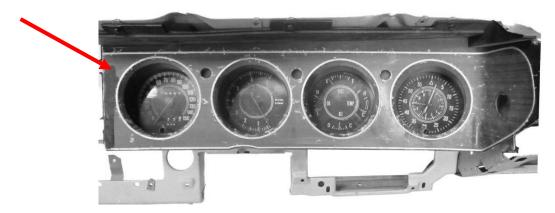

## Installation

1. Remove the stock plastic bezel from the dash. Retain all factory hardware for reassembly.

2. Remove the stock gauge cluster by removing the four (4) screws and retain the hardware for reassembly.