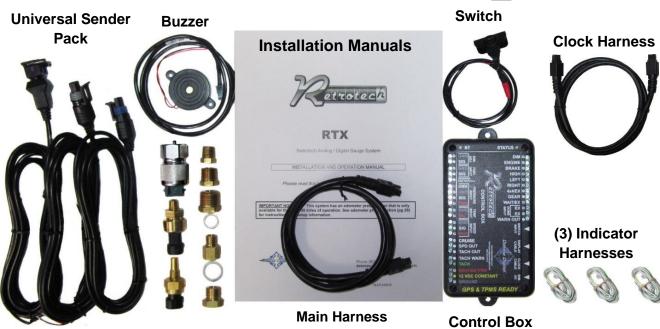

## RTX-70D-CLG

Dakota Digital RTX Instrument Installation For 1970-74 Dodge Challenger, Plymouth 'Cuda with Rallye dash

Your new RTX-70D-CLG kit includes: