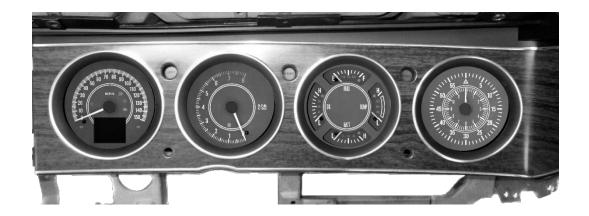

4. Mount the RTX system to the dash by reusing the four (4) screws that held the factory cluster.

5. Re-install the gauge bezel to the dash using the factory hardware and refer to the main manual for wiring instructions to complete the RTX installation.