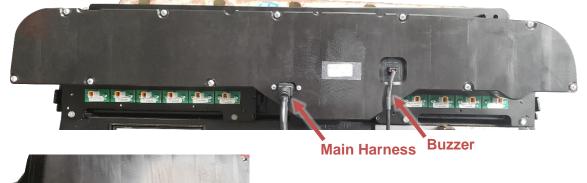

10. Attach the provided Main Harness and Buzzer (for optional audio feedback) to the back of the RTX system. Carefully route the open ends to the desired control box mounting location.

WHITE\GREEN wire to INDICATOR CIRCUIT WHITE\BLACK wire to CHASSIS GROUND