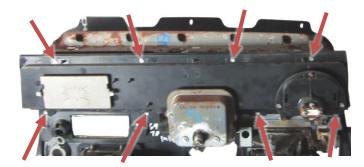

3. The indicator plate will be reused on the RTX system. Use a small flathead screwdriver or pick to push out the four (4) hardware covers then remove the screws. The covers will be reused, but the screws will not.

- 4. Either the stock gear indicator may be used, or it can be swapped out with the overdrive plate or black-out plate. Remove and set aside the two screws, they will not be reused.
- 5. The bottom gear indicator plate will need to be trimmed. Make a cut along the flanged edge as shown below.