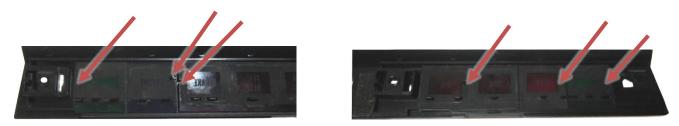

6. Mount the gear indicator with the desired indicator plate to the RTX system using two (2) of the supplied 1/4" screws.

7. There are six (6) small tabs on the back of the indicator plate that will need to be trimmed for proper fit. The locations are shown below.