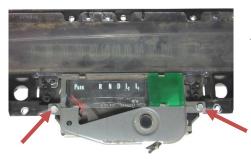

- 4. Either the stock gear indicator may be used, or it can be swapped out with the overdrive plate or black-out plate. Remove and set aside the two screws, they will not be reused.
- 5. The bottom gear indicator plate will need to be trimmed. Make a cut along the flanged edge as shown below.

6. Mount the gear indicator with the desired indicator plate to the RTX system using two (2) of the supplied 1/4" screws.

7. There are six (6) small tabs on the back of the indicator plate that will need to be trimmed for proper fit. The locations are shown below.