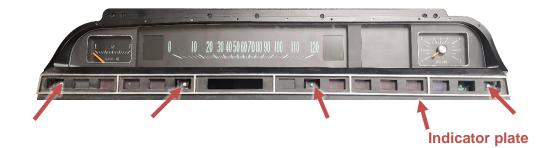

3. The indicator plate will be reused on the RTX system. Use a small flathead screwdriver or pick to push out the four (4) hardware covers then remove the screws. The covers will be reused, but the screws will not.

- 4. Either the stock gear indicator may be used, or it can be swapped out with the overdrive plate or black-out plate. Remove and set aside the two screws, they will not be reused.
- 5. The bottom gear indicator plate will need to be trimmed. Make a cut along the flanged edge as shown below.

6. Mount the gear indicator with the desired indicator plate to the RTX system using two (2) of the supplied 1/4" screws.

7. There are six (6) small tabs on the back of the indicator plate that will need to be trimmed for proper fit. The locations are shown below.

8. Mount the indicator plate to the RTX system using the remaining supplied 1/4" screws and push the hardware covers back into place.

9. Mount the RTX system to the stock bezel using the eight (8) factory screws.