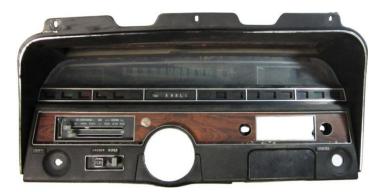

## Installation

1. First, remove the stock gauge cluster from the dash. Retain the factory hardware for reassembly.

2. Remove the stock gauge cluster from the bezel by removing the eight (8) screws.

Retain hardware for reassembly.