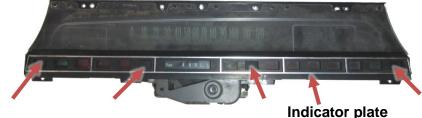

6. Mount the gear indicator with the desired indicator plate to the RTX system using two (2) of the supplied 1/4" screws.

7. There are six (6) small tabs on the back of the indicator plate that will need to be trimmed for proper fit. The locations are shown below.