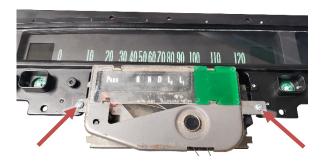

10. Attach the provided Main Harness and Buzzer (for optional audio feedback) to the back of the RTX system. Carefully route the open ends to the desired control box mounting location.

WHITE\GREEN wire to INDICATOR CIRCUIT WHITE\BLACK wire to CHASSIS GROUND