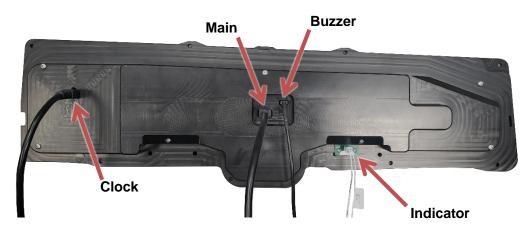

4. Mount the RTX system to the stock bezel using eight retained factory screws.

5. Attach the provided **36**" **Main Harness** and **36**" **Clock Harness** to the back of the RTX system. The **Buzzer** may also be attached for optional audio feedback. Carefully route the open ends of these harnesses to the control box mounting location. If using the stock location BRAKE indicator; connect the provided **Indicator Harness** and make the following connections:

WHITE \ GREEN wire to BRAKE CIRCUIT WHITE \ BLACK wire to CHASSIS GROUND

6. Re-install the gauge bezel using the retained factory hardware and refer to the main manual for wiring instructions to complete the RTX installation.