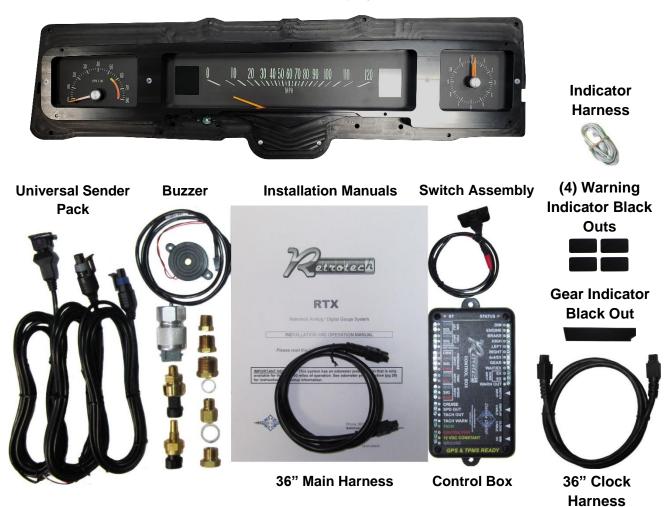

## **RTX-68C-IMP**

Dakota Digital RTX Instrument Installation For 1968 Chevrolet Impala and Caprice

Your new RTX-68C-IMP kit includes:

**RTX Display** 

4. Mount the RTX system to the stock bezel using eight retained factory screws.

5. Attach the provided **36**" **Main Harness** and **36**" **Clock Harness** to the back of the RTX system. The **Buzzer** may also be attached for optional audio feedback. Carefully route the open ends of these harnesses to the control box mounting location. If using the stock location BRAKE indicator; connect the provided **Indicator Harness** and make the following connections:

WHITE \ GREEN wire to BRAKE CIRCUIT WHITE \ BLACK wire to CHASSIS GROUND

6. Re-install the gauge bezel using the retained factory hardware and refer to the main manual for wiring instructions to complete the RTX installation.