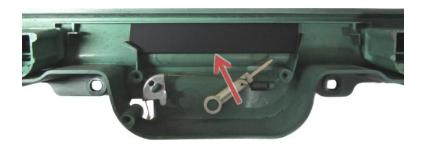

3. The stock gear indicator and BRAKE warning can either be used or covered with the included **Black Out Panels**. All other factory indicators will not be used and may be covered if desired. To install the black out panels, peel off the front protective paper and secure using RTV silicone. If using the stock location BRAKE indicator, the original light guide must also be used.