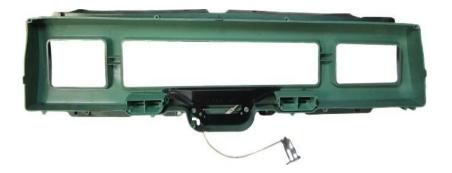

4. Mount the RTX system to the stock bezel using eight retained factory screws.

5. Attach the provided **36**" **Main Harness** and **36**" **Clock Harness** to the back of the RTX system. The **Buzzer** may also be attached for optional audio feedback. Carefully route the open ends of these harnesses to the control box mounting location. If using the stock location BRAKE indicator; connect the provided **Indicator Harness** and make the following connections:

WHITE \ GREEN wire to BRAKE CIRCUIT WHITE \ BLACK wire to CHASSIS GROUND

6. Re-install the gauge bezel using the retained factory hardware and refer to the main manual for wiring instructions to complete the RTX installation.