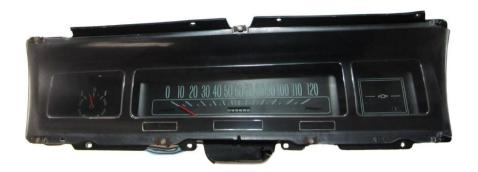

## Installation

1. Remove the stock gauge cluster from the dash. Retain all factory hardware for reassembly.

2. Remove and set aside the stock gauges from the bezel. The original lens may also be removed if desired. Retain all factory hardware.