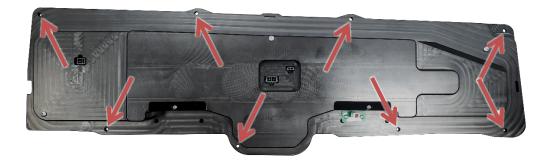

4. Mount the RTX system to the stock bezel using eight retained factory screws.

5. Attach the provided **36**" **Main Harness** and **36**" **Clock Harness** to the back of the RTX system. The **Buzzer** may also be attached for optional audio feedback. Carefully route the open ends of these harnesses to the control box mounting location. If using the stock location BRAKE indicator; connect the provided **Indicator Harness** and make the following connections: