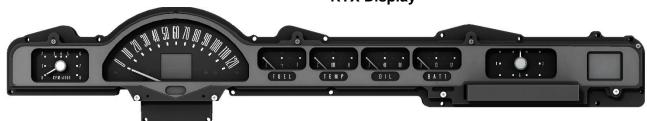

## **RTX Display**

**Buzzer** 

**Installation Manuals** 

**Switch Assembly** 

Main Harness (36")

**Ford Speed** Adapter

(12) #8-18 x 1.5" Screws & Lock **Washers** 

Clock Harness (72")

## Installation

1. Remove the stock gauges, separator plate, and lens from the bezel. These items can be set aside and are not reused.

2. Remove the clear protective tape from the lens of the RTX system. With a Phillips screwdriver, carefully mount the Dakota Digital gauge cluster to the factory bezel. Use the supplied (12) #8-18 screws with lock washers as indicated by the *blue* arrows and the (4) #10-16 screws and lock washers shown by the *orange* arrows. Be sure the new RTX cluster fits the bezel with no gaps before tightening.