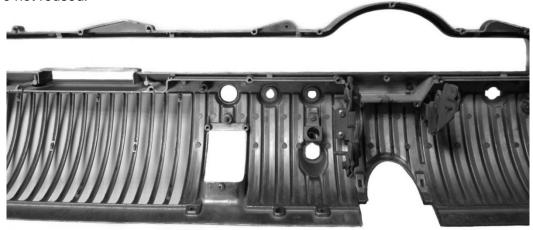

## Installation

1. Remove the stock gauges, separator plate, and lens from the bezel. These items can be set aside and are not reused.

2. Remove the clear protective tape from the lens of the RTX system. With a Phillips screwdriver, carefully mount the Dakota Digital gauge cluster to the factory bezel. Use the supplied (12) #8-18 screws with lock washers as indicated by the *blue* arrows and the (4) #10-16 screws and lock washers shown by the *orange* arrows. Be sure the new RTX cluster fits the bezel with no gaps before tightening.

3. Connect the 36" main and optional buzzer harnesses (included) to the right side of the Dakota Digital system. Then connect the included 72" clock harness to the left side of the system.

4. As the assembled cluster is installed into the dash, take care when routing these cables to the control box to avoid pinching. Re-install the cluster into the vehicle and refer to the main manual for wiring instructions to complete the RTX installation.