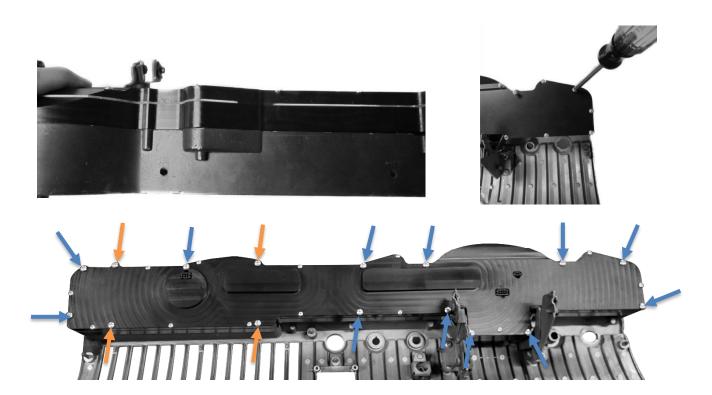

## Installation

1. Remove the stock gauges, separator plate, and lens from the bezel. These items can be set aside and are not reused.

2. Remove the clear protective tape from the lens of the RTX system. With a Phillips screwdriver, carefully mount the Dakota Digital gauge cluster to the factory bezel. Use the supplied (12) #8-18 screws with lock washers as indicated by the *blue* arrows and the (4) #10-16 screws and lock washers shown by the *orange* arrows. Be sure the new RTX cluster fits the bezel with no gaps before tightening.