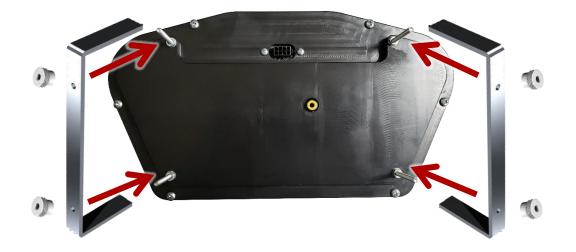

2. Once an appropriate opening has been cut out, carefully insert the GRFX display from the front side and attach the two included *C-Clamp Brackets* to the back of the display using the four provided *Thumb Nuts*. The brackets are designed to be oriented just one way; ensure there is equal spacing off both sides of the display. If mounted incorrectly, the brackets will be snug on the bottom side and have an excess gap at the top.