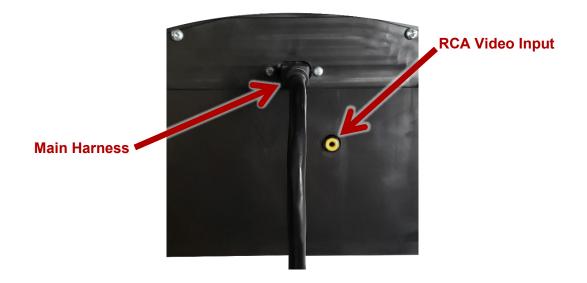

3. Connect the provided **36**" **Main Harness** to the back of the GRFX system. Carefully route the open end of the harness to the desired control box mounting location. If desired, a backup camera can also be connected using the available RCA input.