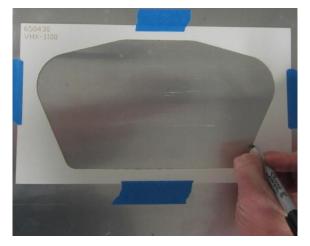

## Installation

36" Main Harness

1. Use the provided template to mark out the opening needed to fit the GRFX display in the desired location. Ensure there is adequate clearance with overall size including behind the desired mounting location; the display requires approximately 2" of depth.