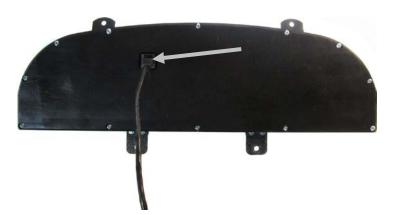

## Installation

1. Remove the stock gauge cluster from the dash. Retain all factory hardware for reassembly.

2. Attach the provided 36" CAT5 cable to the back of the VHX system and route the other end through an existing opening in rear of the dash to the control box mounting location. Be careful to not pinch the CAT5 cable.