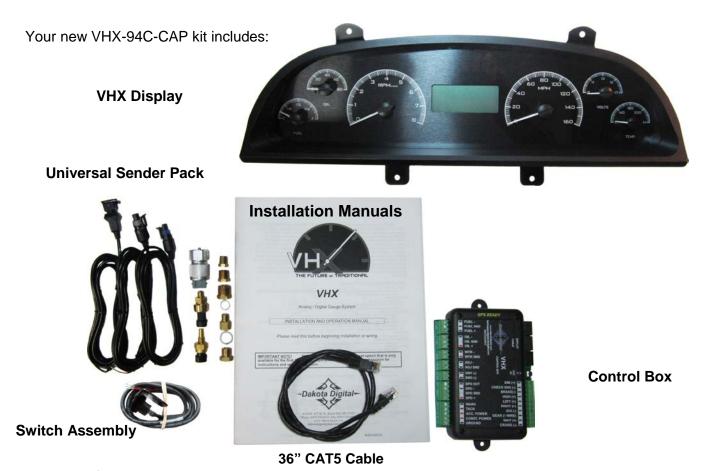

## VHX-94C-CAP

Dakota Digital VHX Instrument Installation For 1994-'96 Chevrolet Caprice/Impala

## Installation

1. Remove the stock gauge cluster from the dash. Retain all factory hardware for reassembly.

2. Attach the provided 36" CAT5 cable to the back of the VHX system and route the other end through an existing opening in rear of the dash to the control box mounting location. Be careful to not pinch the CAT5 cable.

Place the VHX system into the dash and secure the system using hardware from disassembly.

4. Refer to the main manual for wiring instructions to complete the VHX installation.

▲ WARNING: This product can expose you to chemicals including lead, which is known to the State of California to cause cancer and birth defects or other reproductive harm. For more information go to <a href="https://www.P65Warnings.ca.gov">www.P65Warnings.ca.gov</a>