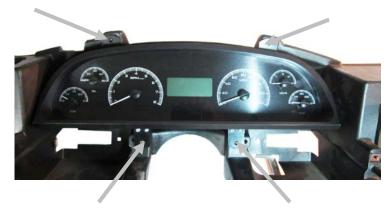

## Installation

1. Remove the stock gauge cluster from the dash. Retain all factory hardware for reassembly.

2. Attach the provided 36" CAT5 cable to the back of the VHX system and route the other end through an existing opening in rear of the dash to the control box mounting location. Be careful to not pinch the CAT5 cable.

Place the VHX system into the dash and secure the system using hardware from disassembly.

4. Refer to the main manual for wiring instructions to complete the VHX installation.

▲ WARNING: This product can expose you to chemicals including lead, which is known to the State of California to cause cancer and birth defects or other reproductive harm. For more information go to <a href="https://www.P65Warnings.ca.gov">www.P65Warnings.ca.gov</a>