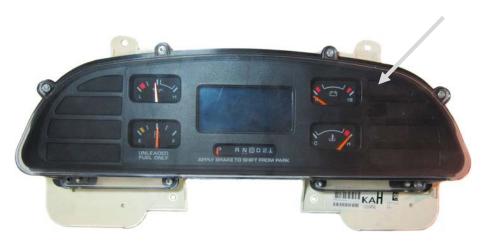

## Installation

1. Remove the stock gauge cluster from the dash. Retain all factory hardware for reassembly.

2. Attach the provided 36" CAT5 cable to the back of the VHX system and route the other end through an existing opening in rear of the dash to the control box mounting location. Be careful to not pinch the CAT5 cable.