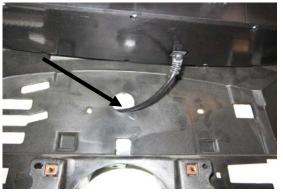

Place the VHX system into the dash and secure the system using hardware from disassembly.

4. Refer to the main manual for wiring instructions to complete the VHX installation.

▲ WARNING: This product can expose you to chemicals including lead, which is known to the State of California to cause cancer and birth defects or other reproductive harm. For more information go to <a href="https://www.P65Warnings.ca.gov">www.P65Warnings.ca.gov</a>