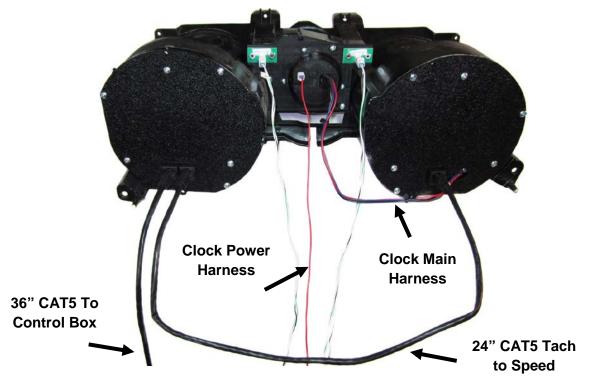

5. Make connections with the clock power harness to the back of the clock, the clock main harness to the tach, the 24" CAT5 cable connects the tach to the speed, and the 36" CAT5 cable from the back of the speed to the control box mounting location.