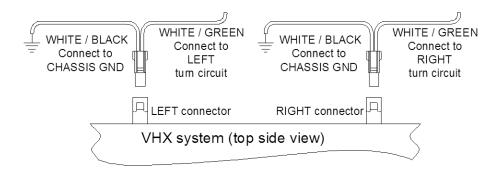

To optionally use the stock turn signal arrows, do not wire the turn signals to the VHX control box. Instead, use the two provided two-wire harnesses. The harnesses plug directly into connectors on the back side of your new VHX system. Connect the wires from these harnesses to your turn signal circuit and ground as shown below. Doing this will light green LED bulbs, located in the original locations of your dash panel, when turn signals are active. Make sure to check left and right to verify they are wired correctly.