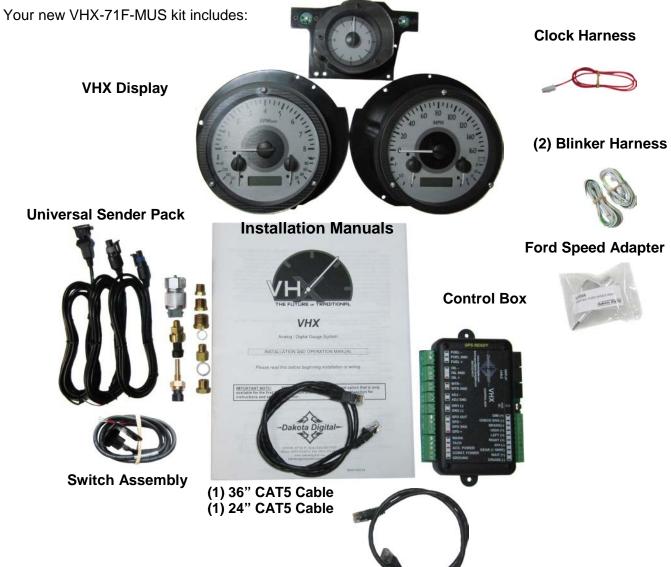

VHX-71F-MUS

Dakota Digital VHX Instrument Installation For 1971-'73 Ford Mustang without Console Gauges