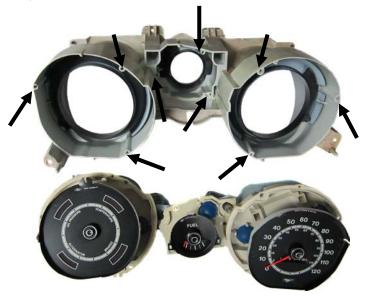

## Installation

1. Remove the stock gauge cluster from the dash while saving all hardware for reassembly.

2. Remove the stock gauges and clear lens from the gauge housing. There are nine (9) mounting locations, illustrated by arrows below.

3. Mount the VHX displays into the housing using the stock hardware.

4. This system comes with two options for the turn signals. You can either have arrows located in the faceplate of your new VHX display, and/or arrows in your vehicle's stock turn signal locations. To use the new faceplate arrows, follow the wiring instructions for the turn signals found in the main VHX manual.