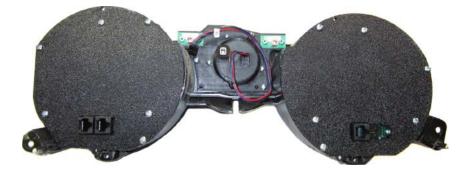

3. Mount the VHX displays into the housing using the stock hardware.

4. This system comes with two options for the turn signals. You can either have arrows located in the faceplate of your new VHX display, and/or arrows in your vehicle's stock turn signal locations. To use the new faceplate arrows, follow the wiring instructions for the turn signals found in the main VHX manual.

To optionally use the stock turn signal arrows, do not wire the turn signals to the VHX control box. Instead, use the two provided two-wire harnesses. The harnesses plug directly into connectors on the back side of your new VHX system. Connect the wires from these harnesses to your turn signal circuit and ground as shown below. Doing this will light green LED bulbs, located in the original locations of your dash panel, when turn signals are active. Make sure to check left and right to verify they are wired correctly.