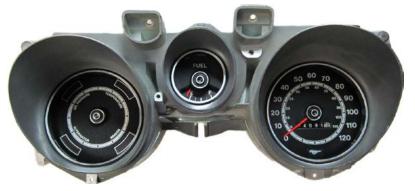

## Installation

1. Remove the stock gauge cluster from the dash while saving all hardware for reassembly.

2. Remove the stock gauges and clear lens from the gauge housing. There are nine (9) mounting locations, illustrated by arrows below.