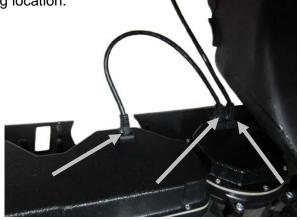

Manual # 650468

6. Before the assembled cluster is installed back into the dash, connect one end of the 12" CAT5 cable to either jack on the Tach and the other end to the Speed assembly, then connect one end of the 36" CAT5 cable to the remaining open jack on the Tach. Use caution when routing the other end of this cable to the control box mounting location.