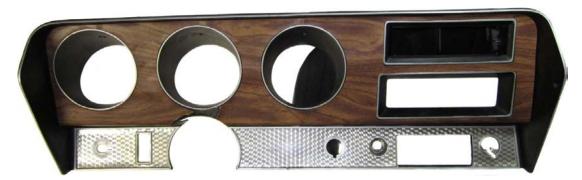

## Installation

1. Remove the stock gauge cluster from the dash and save all hardware for reassembly.

2. Remove the stock gauges from the bezel. The only items to be reused are the original front bezel and the hardware to mount the gauges; the other pieces can be set aside. Now is a good time to clean or refinish the bezel.