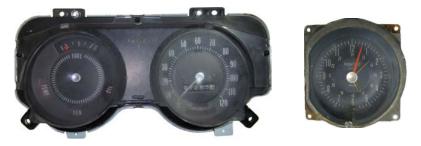

## Installation

1. Remove the stock gauge cluster from the dash and save all hardware for reassembly.

2. Remove the stock gauges from the bezel. The only items to be reused are the original front bezel and the hardware to mount the gauges; the other pieces can be set aside. Now is a good time to clean or refinish the bezel.