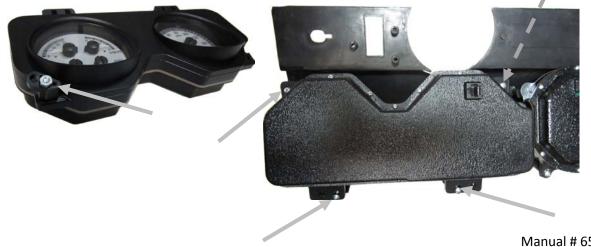

4. Secure the Quad mounting tab to the bottom left mount of the Speed and Quad portion of the VHX system as shown in the picture using one of the provided 8-32 X 1 1/4" screws and nuts, then mount the gauge system to the bezel using the factory hardware. Again, there is adjustment within this bracket as well; please test fit to the bezel before final torqueing. Also, you will use the remaining 8-32 X 1 1/4" screw and nut to mount the bottom right tab (from front view) of the assembly to the Tach's mounting tab as shown with the dashed arrow.