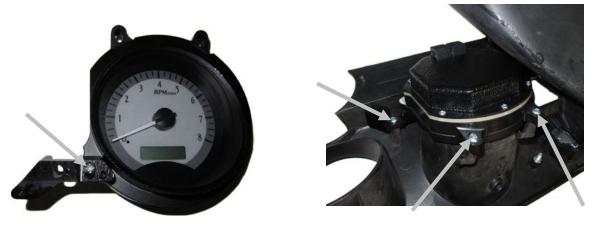

3. Secure the Tach mounting tab to the VHX system's Tachometer as shown in the picture using the provided 6-32 X 7/8" screw, then mount the Tach to the bezel on the right side using the factory hardware. There is adjustment within the bracket; test fit to the bezel before final torqueing.