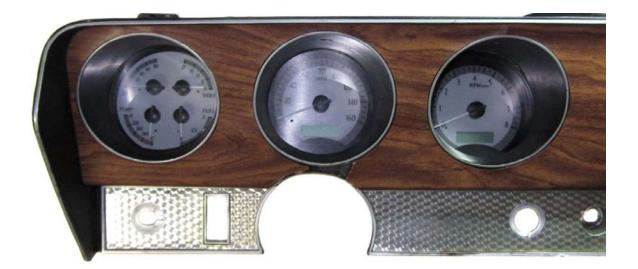

3. Secure the Tach mounting tab to the VHX system's Tachometer as shown in the picture using the provided 6-32 X 7/8" screw, then mount the Tach to the bezel on the right side using the factory hardware. There is adjustment within the bracket; test fit to the bezel before final torqueing.

4. Secure the Quad mounting tab to the bottom left mount of the Speed and Quad portion of the VHX system as shown in the picture using one of the provided 8-32 X 1 1/4" screws and nuts, then mount the gauge system to the bezel using the factory hardware. Again, there is adjustment within this bracket as well; please test fit to the bezel before final torqueing. Also, you will use the remaining 8-32 X 1 1/4" screw and nut to mount the bottom right tab (from front view) of the assembly to the Tach's mounting tab as shown with the dashed arrow.