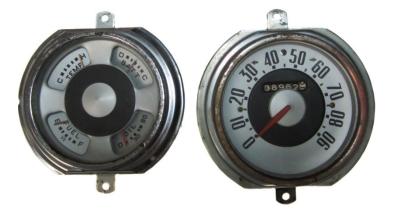

## Installation

1. Remove the stock gauges from the dash and retain the hardware for reassembly.

2. The VHX system is a direct replacement of the original cluster, so use the two mounting tabs on each gauge to secure the VHX system to the dash using the stock hardware.