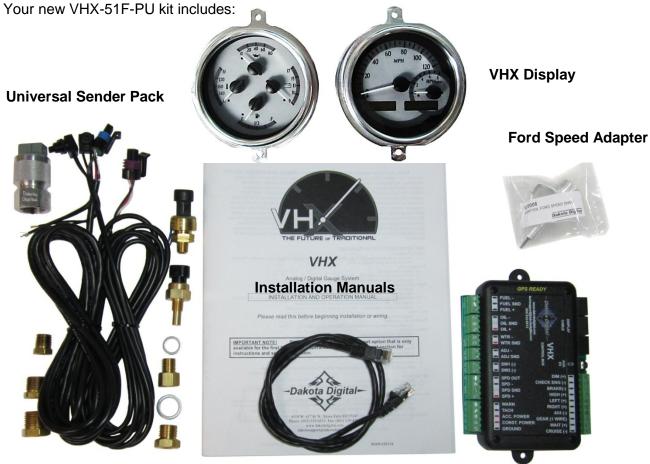

VHX-51F-PU

Dakota Digital VHX Instrument Installation For 1951-52 Ford Pickup

CAT5 Cable

**Control Box** 

## Installation

1. Remove the stock gauges from the dash and retain the hardware for reassembly.

2. The VHX system is a direct replacement of the original cluster, so use the two mounting tabs on each gauge to secure the VHX system to the dash using the stock hardware.

 Connect one end of the two (2) CAT5 cables to the back of each VHX gauge. Take care when routing the other ends of the CAT5 cables to the control box mounting location.

4. Refer to the main manual for wiring instructions to complete the VHX installation.