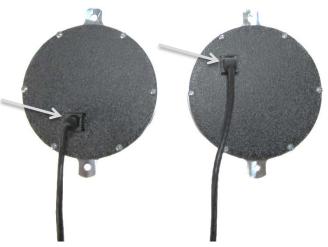

 Connect one end of the two (2) CAT5 cables to the back of each VHX gauge. Take care when routing the other ends of the CAT5 cables to the control box mounting location.

4. Refer to the main manual for wiring instructions to complete the VHX installation.