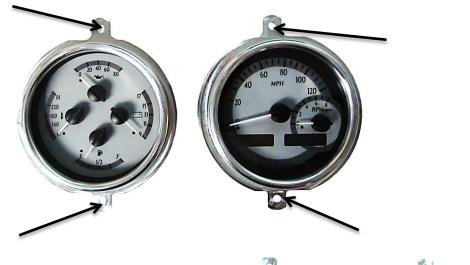

## Installation

1. Remove the stock gauges from the dash and retain the hardware for reassembly.

2. The VHX system is a direct replacement of the original cluster, so use the two mounting tabs on each gauge to secure the VHX system to the dash using the stock hardware.