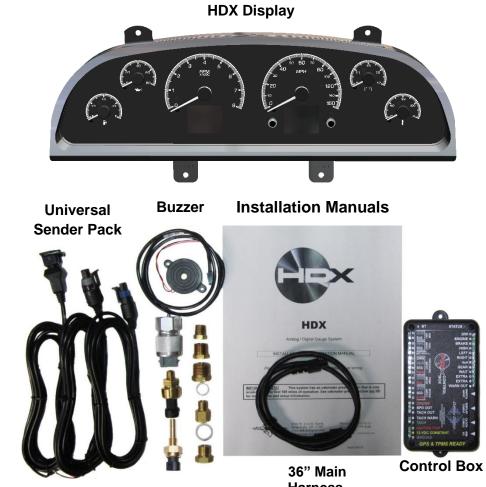

HDX-94C-CAP Dakota Digital HDX Instrument Installation For 1994-'96 Chevrolet Caprice/Impala

Your new HDX-94C-CAP kit includes: