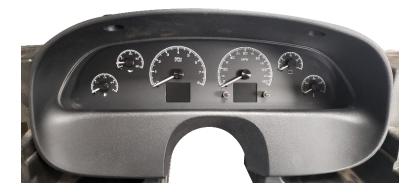

HDX-94C-CAP Dakota Digital HDX Instrument Installation For 1994-'96 Chevrolet Caprice/Impala

Your new HDX-94C-CAP kit includes:

## Installation

- Harness
- 1. Remove the stock gauge cluster from the dash. Retain all factory hardware for reassembly.

 Route the provided 36" Main Harness and Buzzer through an existing opening in rear of the dash. Attach the harness and buzzer (optional for audio feedback) to the back of the HDX system. Be careful to not pinch the cables.

3. Place the HDX system into the dash and secure using hardware from disassembly.

4. Carefully route the open end of the main harness to the control box mounting location. Refer to the main manual for wiring instructions to complete the HDX installation.