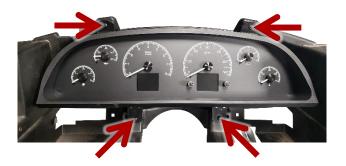

3. Place the HDX system into the dash and secure using hardware from disassembly.

4. Carefully route the open end of the main harness to the control box mounting location. Refer to the main manual for wiring instructions to complete the HDX installation.