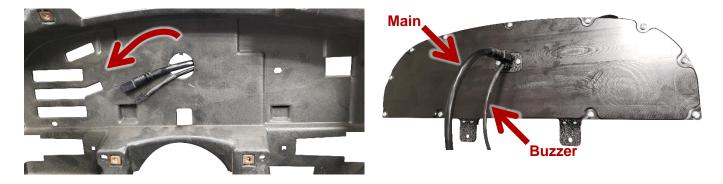

## Installation

- Harness
- 1. Remove the stock gauge cluster from the dash. Retain all factory hardware for reassembly.

 Route the provided 36" Main Harness and Buzzer through an existing opening in rear of the dash. Attach the harness and buzzer (optional for audio feedback) to the back of the HDX system. Be careful to not pinch the cables.