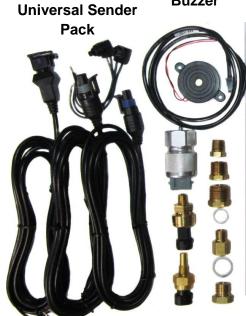

3. Connect the provided harness and the buzzer (optional for audio feedback) to the back of the HDX system.

**Buzzer Connector** 

4. Refer to the main manual for wiring instructions to complete the HDX installation.