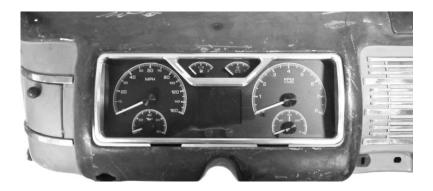

3. Connect the provided harness and the buzzer (optional for audio feedback) to the back of the HDX system.

**Buzzer Connector** 

4. Refer to the main manual for wiring instructions to complete the HDX installation.