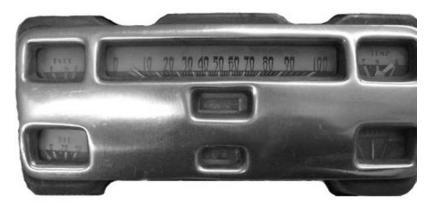

## Installation

1. Remove the stock gauge cluster from the dash. The mounting hardware will be re-used.

2. From the rear of the dash; insert the HDX system into the opening and securely mount using the stock hardware from disassembly