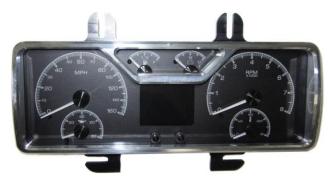

## HDX-40F

Dakota Digital HDX Instrument Installation For 1940 Ford Car 1940-'47 Ford Pickup

Your new HDX-40F kit includes:

**HDX Display** 

**Buzzer** Installation Manuals

Ford Speed Adapter

**Control Box** 