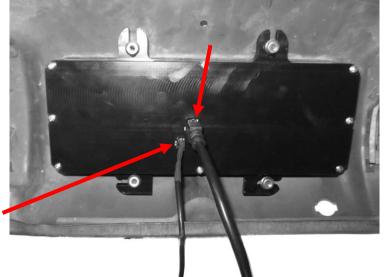

3. Connect the provided harness and the buzzer (optional for audio feedback) to the back of the HDX system.

**Buzzer Connector** 

4. Refer to the main manual for wiring instructions to complete the HDX installation.