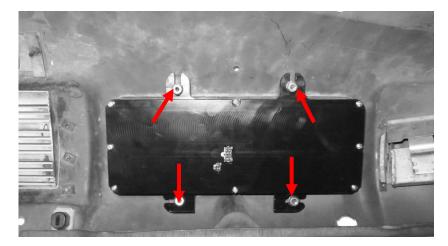

## Installation

1. Remove the stock gauge cluster from the dash. The mounting hardware will be re-used.

2. From the rear of the dash; insert the HDX system into the opening and securely mount using the stock hardware from disassembly