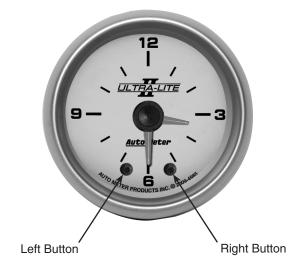

# Setting the Time

Use the two buttons on the face of the gauge to set the time. The left button moves the hands counter clockwise. The right button moves the hands clockwise.

A momentary press on either button moves the hands one minute. After pressing and holding either button for a couple seconds, the hands will begin moving at a much faster speed, moving the minute hand one hour in three seconds.