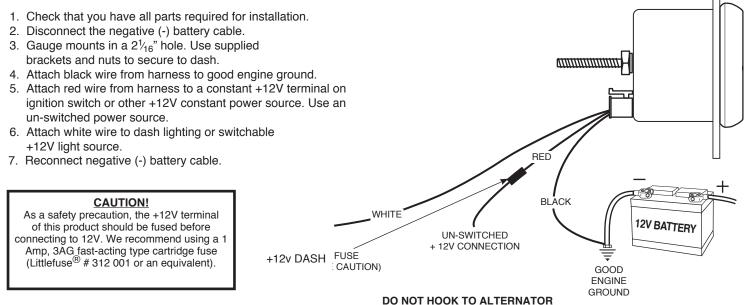

## INSTALLATION INSTRUCTIONS ANALOG LED LIT CLOCK

2650-1480-00



## Installation



# Setting the Time

Use the two buttons on the face of the gauge to set the time. The left button moves the hands counter clockwise. The right button moves the hands clockwise.

A momentary press on either button moves the hands one minute. After pressing and holding either button for a couple seconds, the hands will begin moving at a much faster speed, moving the minute hand one hour in three seconds.



### SERVICE

For service send your product to Auto Meter in a well packed shipping carton. Please include a note explaining what the problem is along with your phone number. If you are sending product back for Warranty adjustment, you must include a copy (or original) of your sales receipt from the place of purchase.

#### **12 MONTH LIMITED WARRANTY**

Auto Meter Products, Inc. warrant